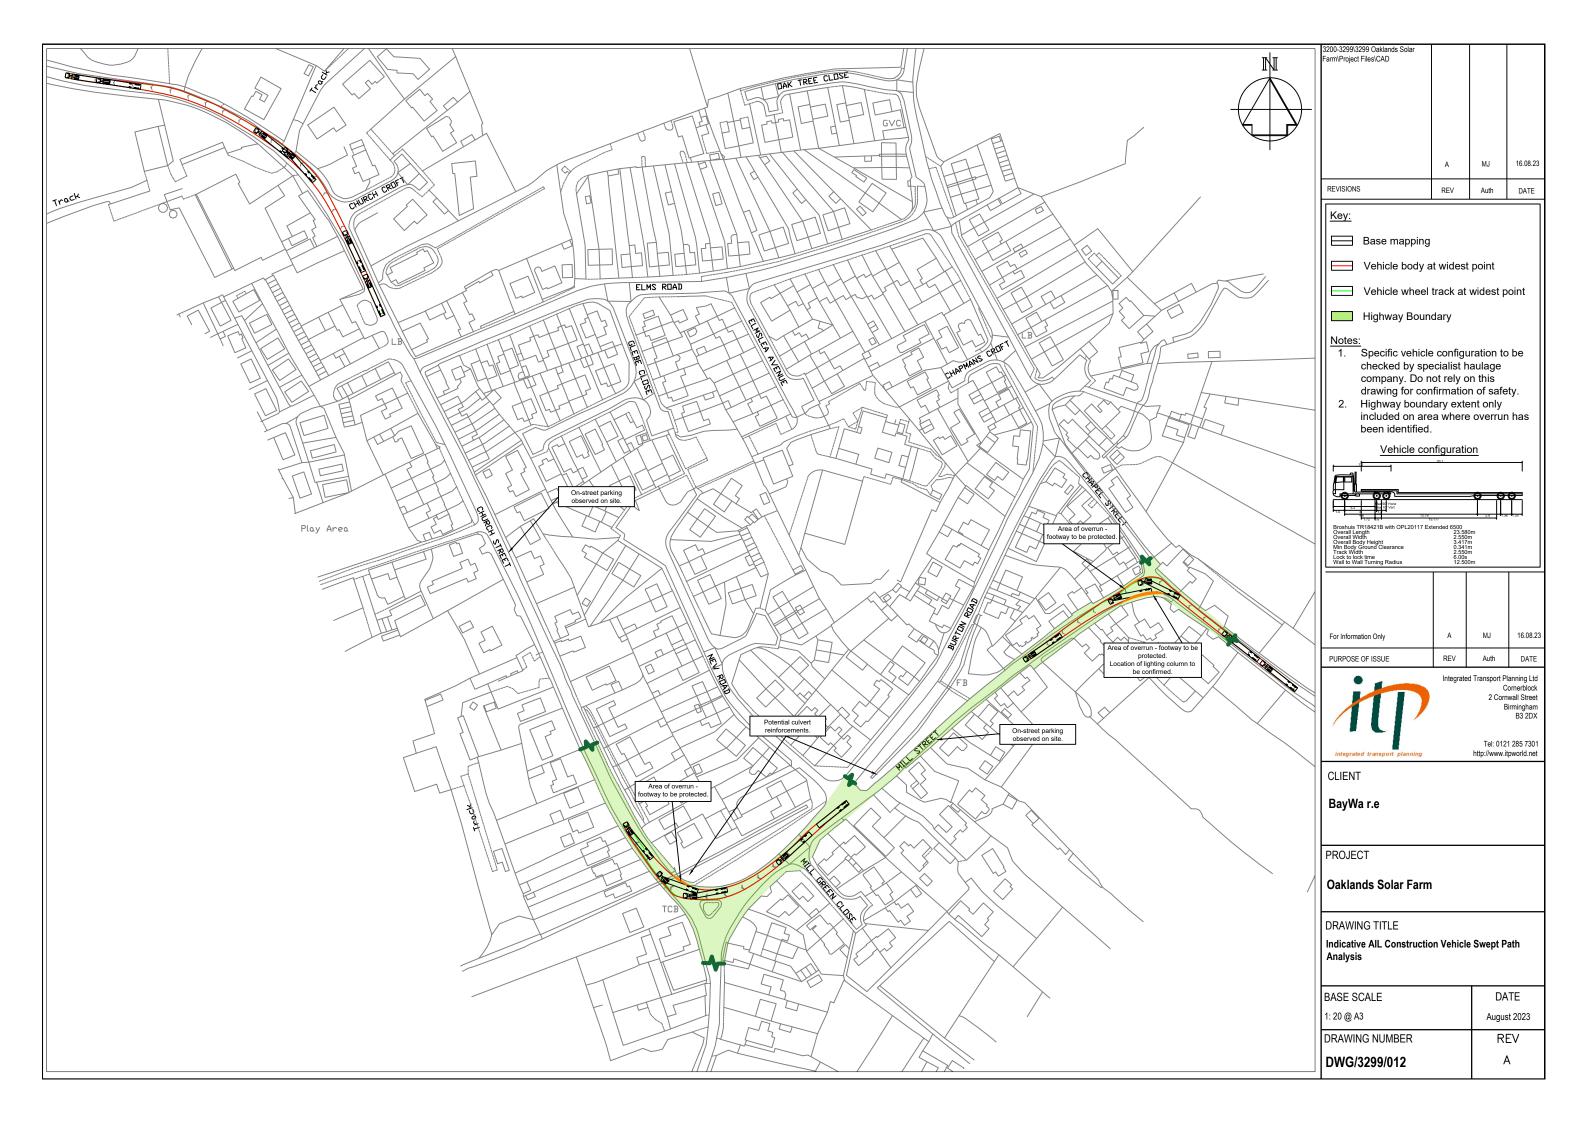

## Indicative Abnormal Load Swept Path Analysis

Swept path analysis of the anticipated abnormal load vehicle traveling along the proposed Abnormal Indivisible Load route, including highway boundary.