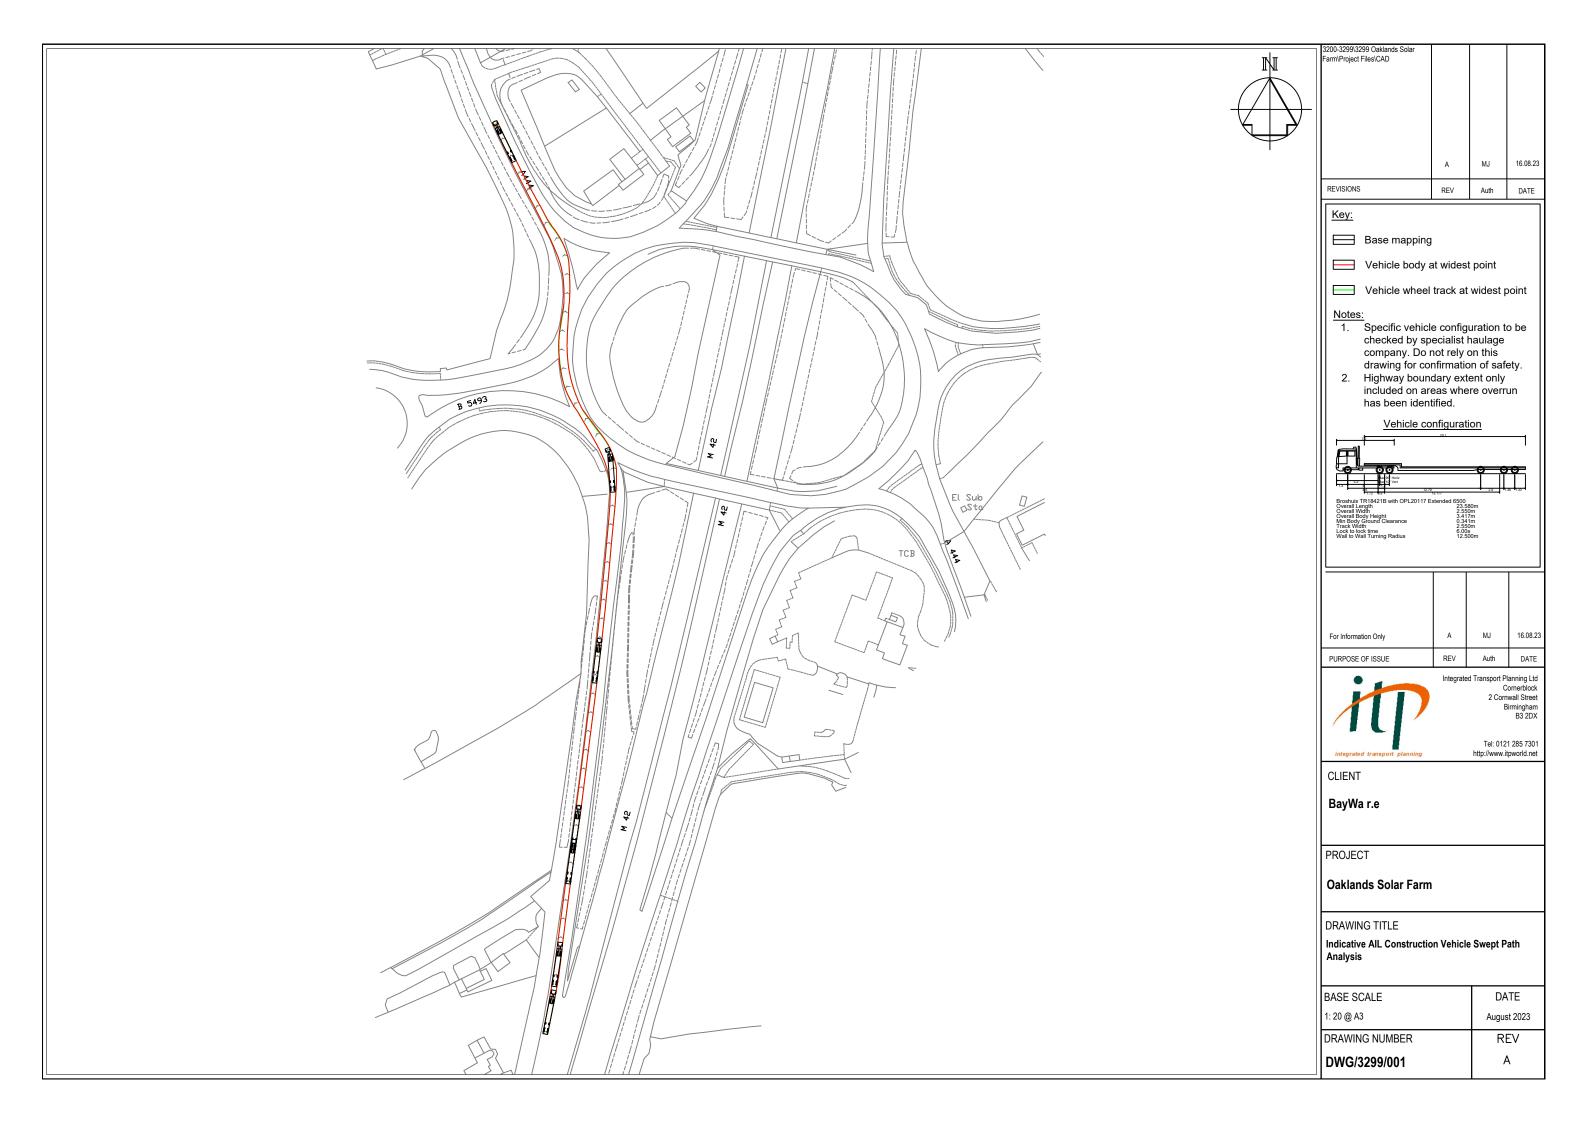

## Indicative Abnormal Load Swept Path Analysis

Swept path analysis of the anticipated abnormal load vehicle traveling along the proposed Abnormal Indivisible Load route, including highway boundary.