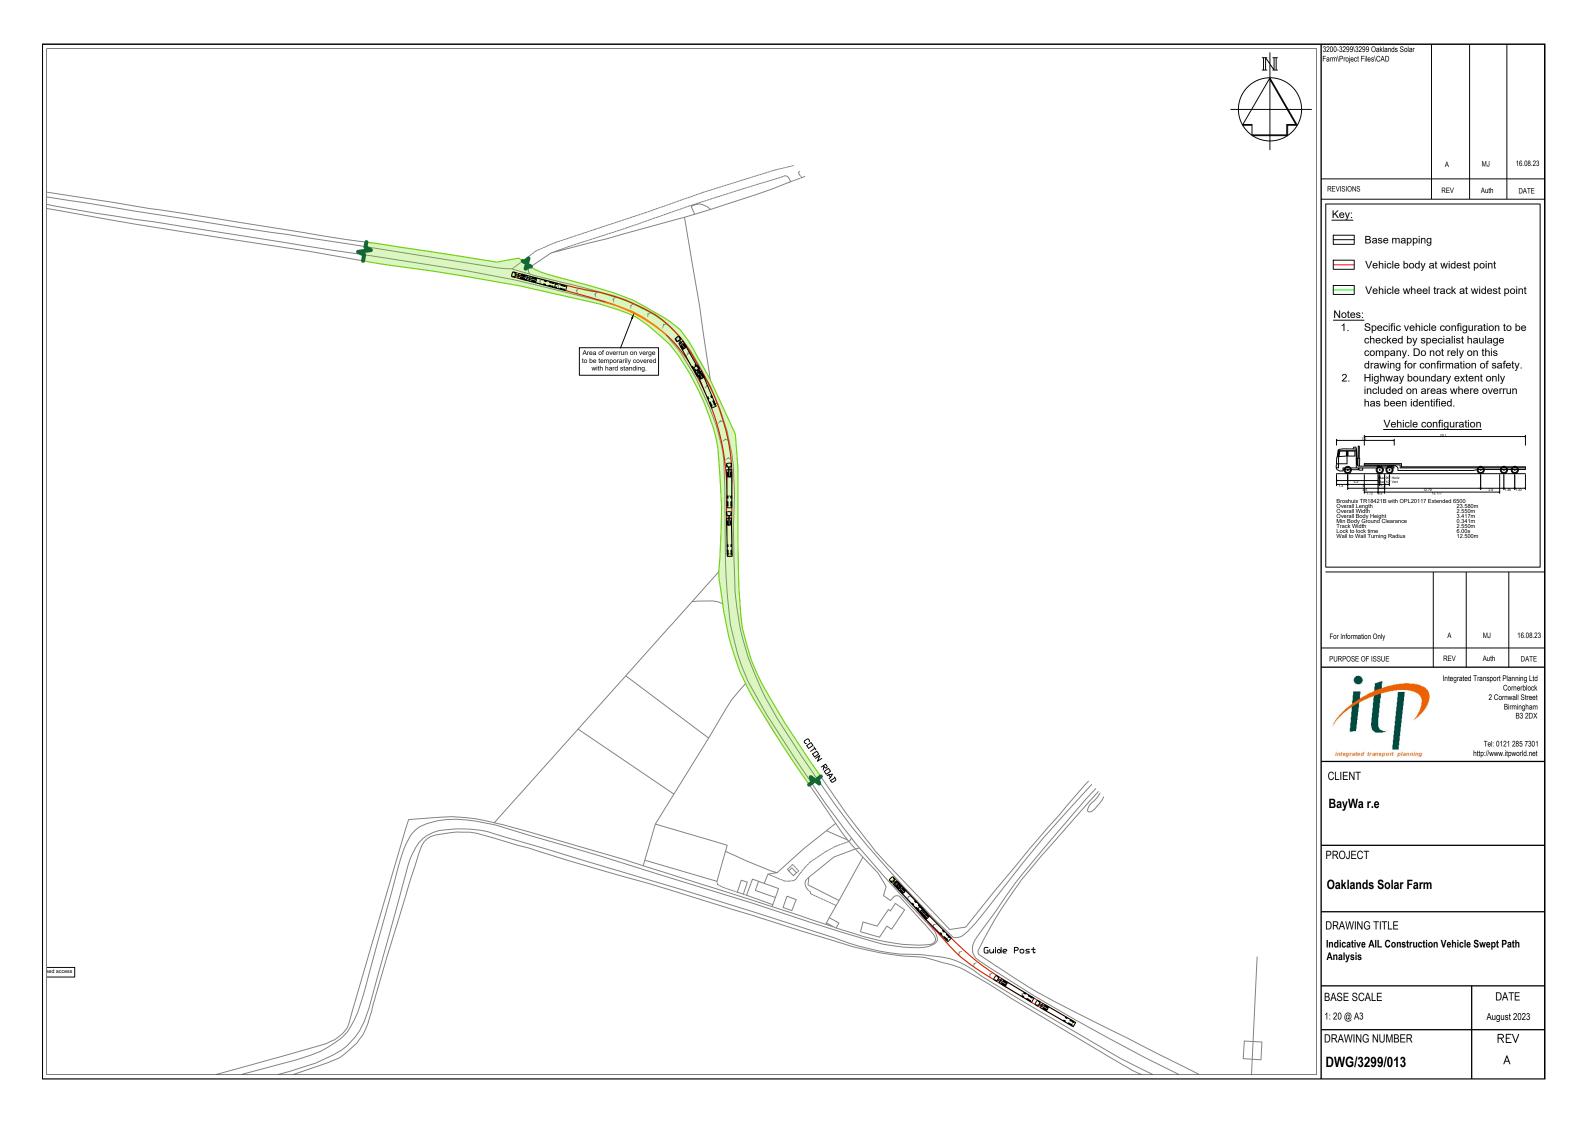

## Indicative Abnormal Load Swept Path Analysis

Swept path analysis of the anticipated abnormal load vehicle traveling along the proposed Abnormal Indivisible Load route, including highway boundary.