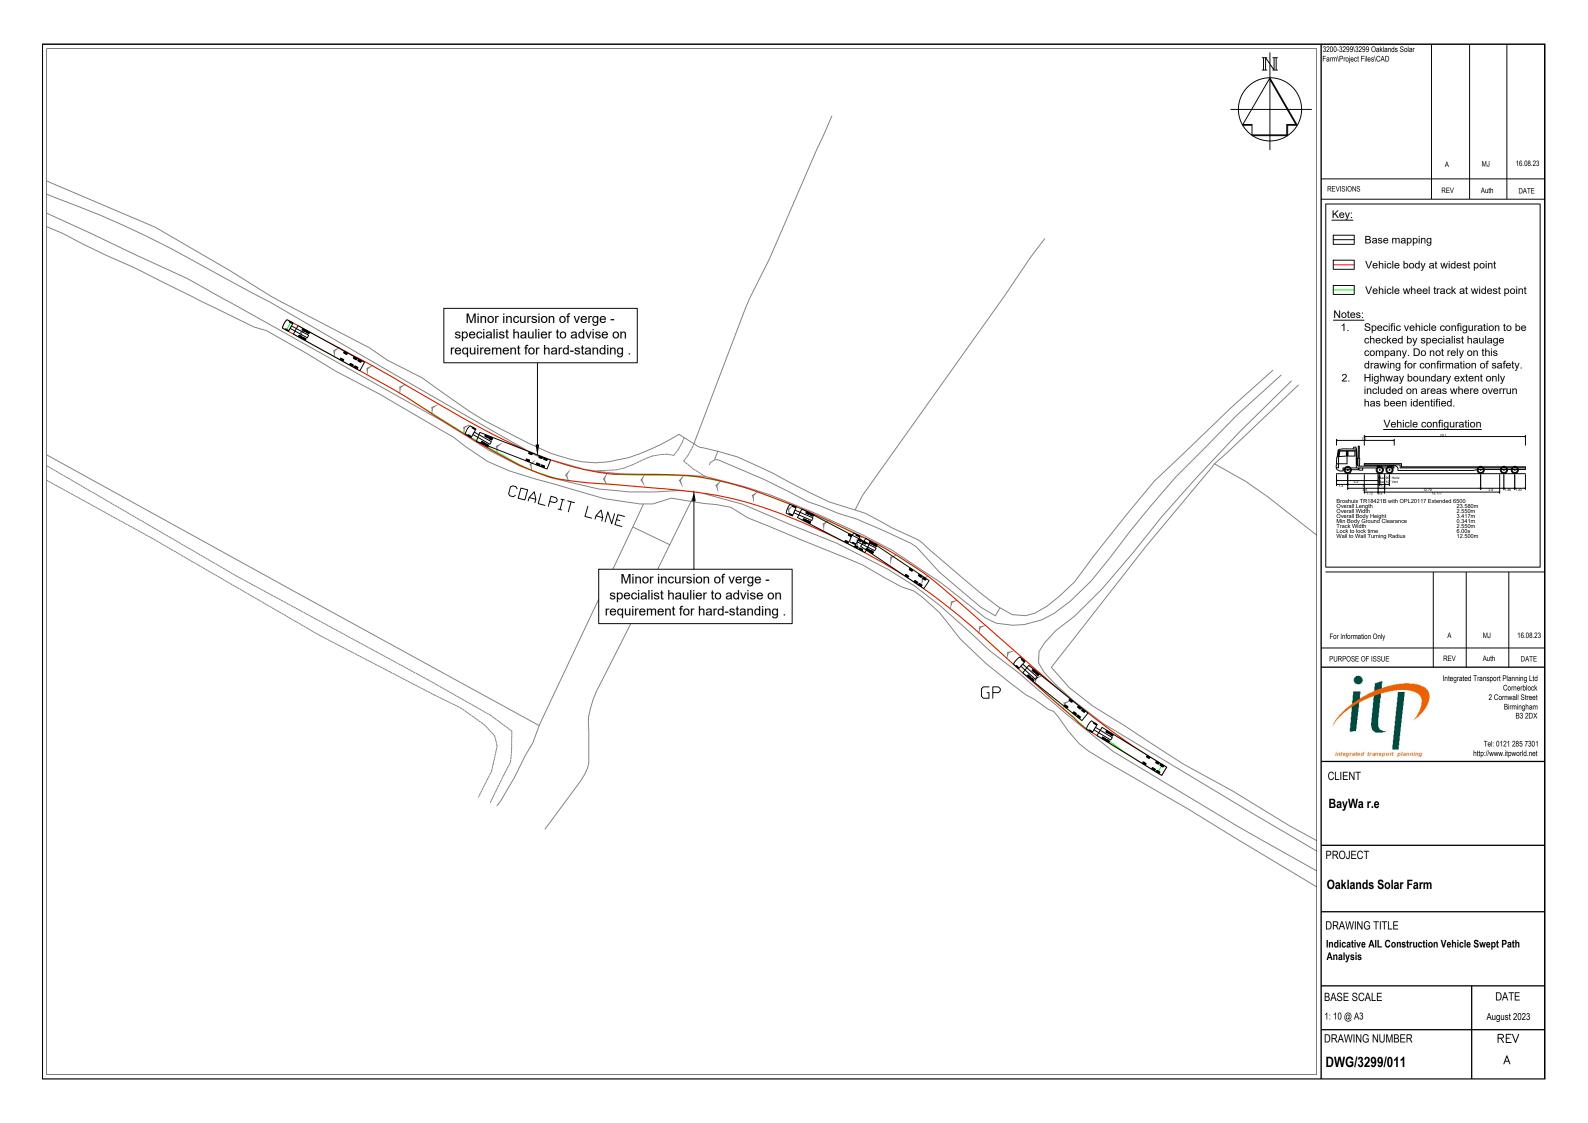

## Indicative Abnormal Load Swept Path Analysis

Swept path analysis of the anticipated abnormal load vehicle traveling along the proposed Abnormal Indivisible Load route, including highway boundary.