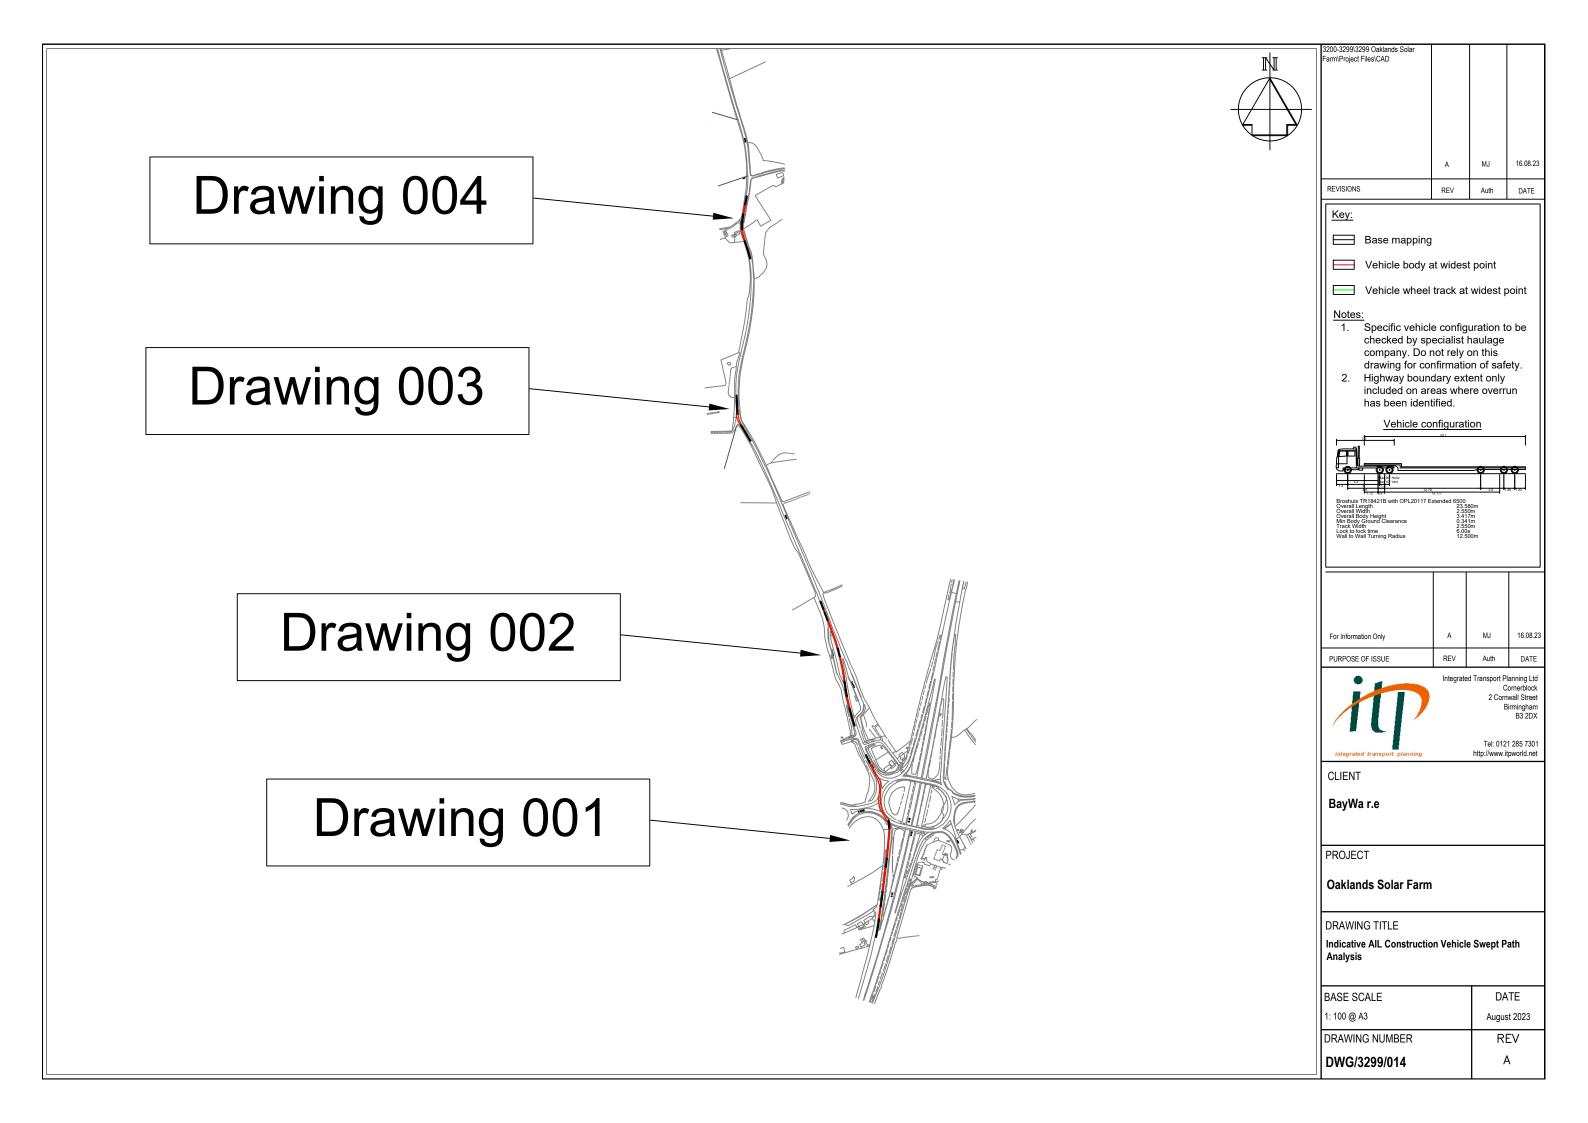

## Indicative Abnormal Load Swept Path Analysis

Swept path analysis of the anticipated abnormal load vehicle traveling along the proposed Abnormal Indivisible Load route, including highway boundary.