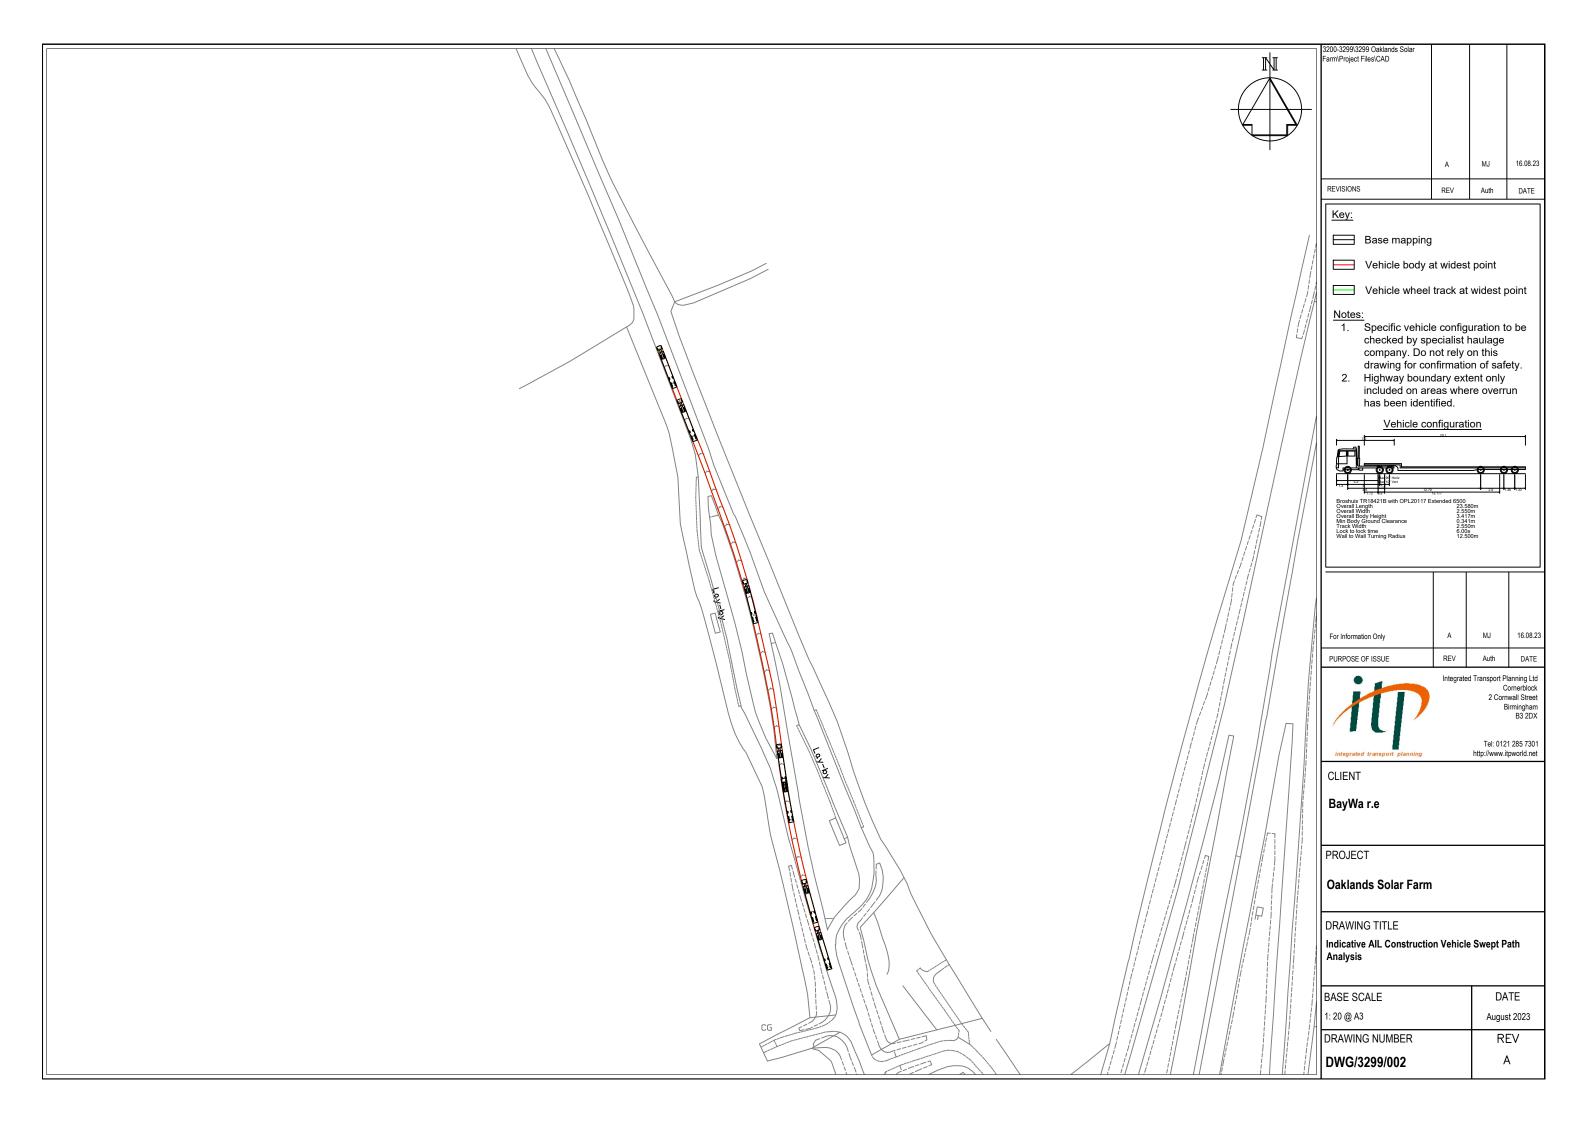

## Indicative Abnormal Load Swept Path Analysis

Swept path analysis of the anticipated abnormal load vehicle traveling along the proposed Abnormal Indivisible Load route, including highway boundary.