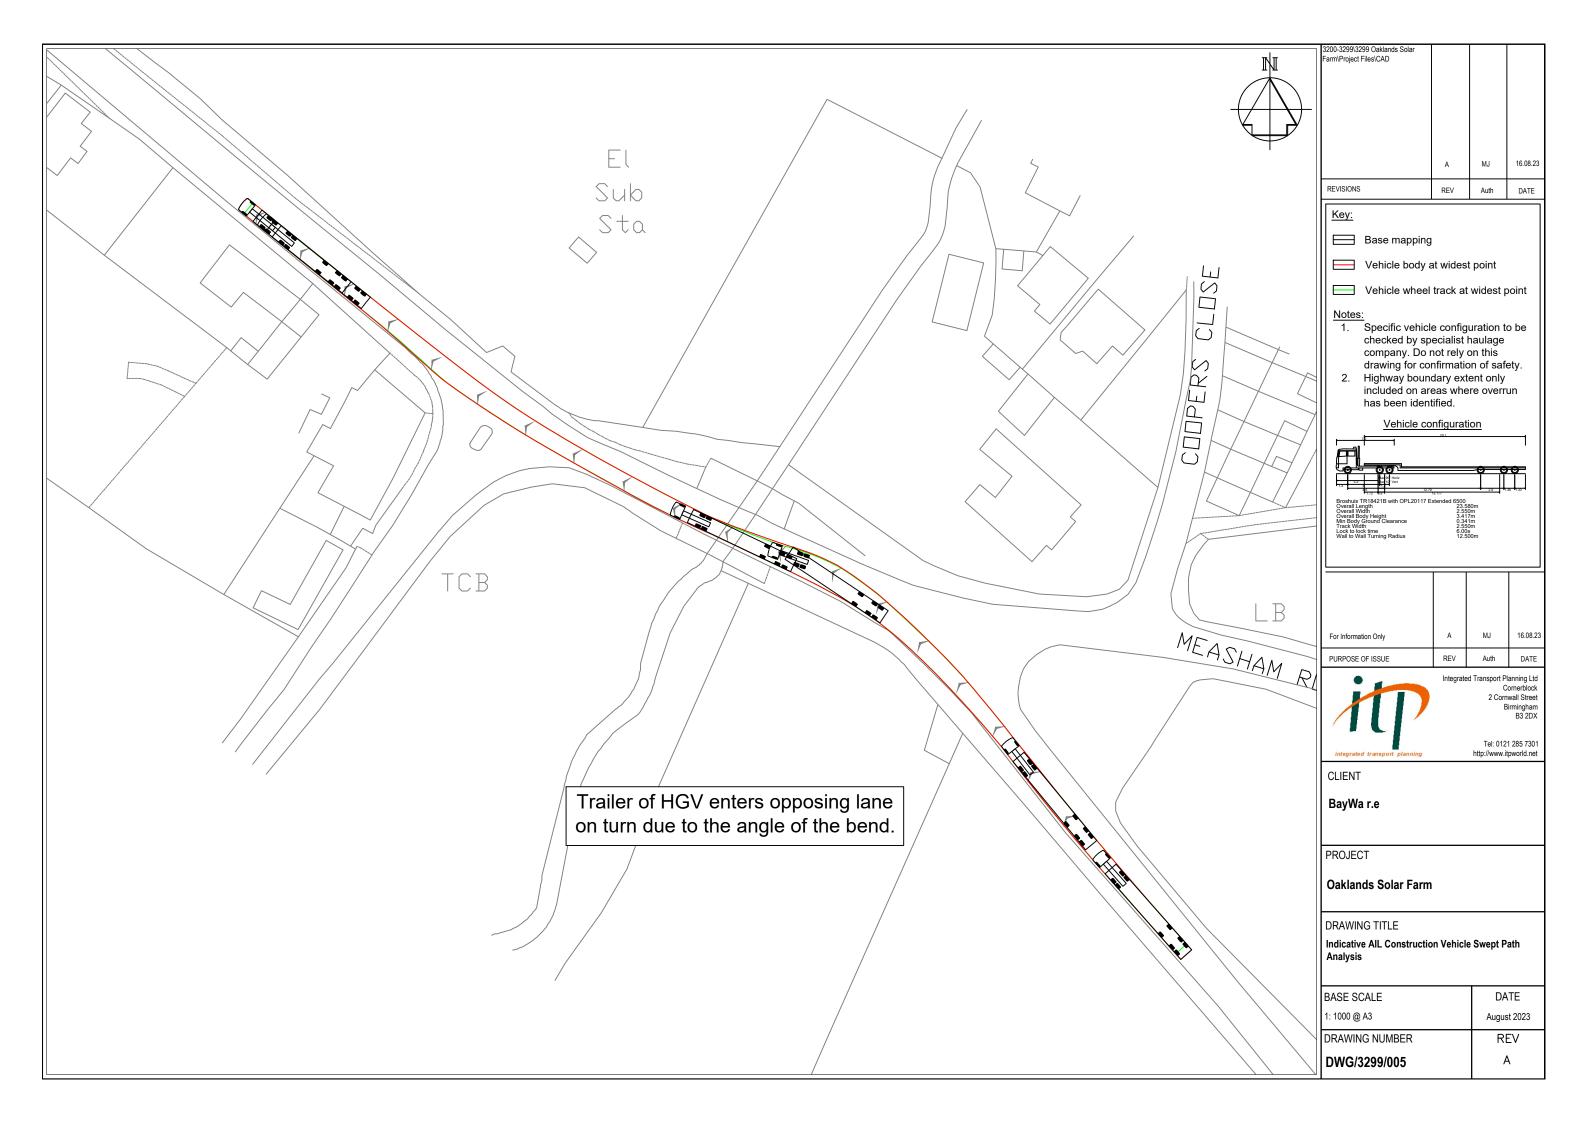

## Indicative Abnormal Load Swept Path Analysis

Swept path analysis of the anticipated abnormal load vehicle traveling along the proposed Abnormal Indivisible Load route, including highway boundary.