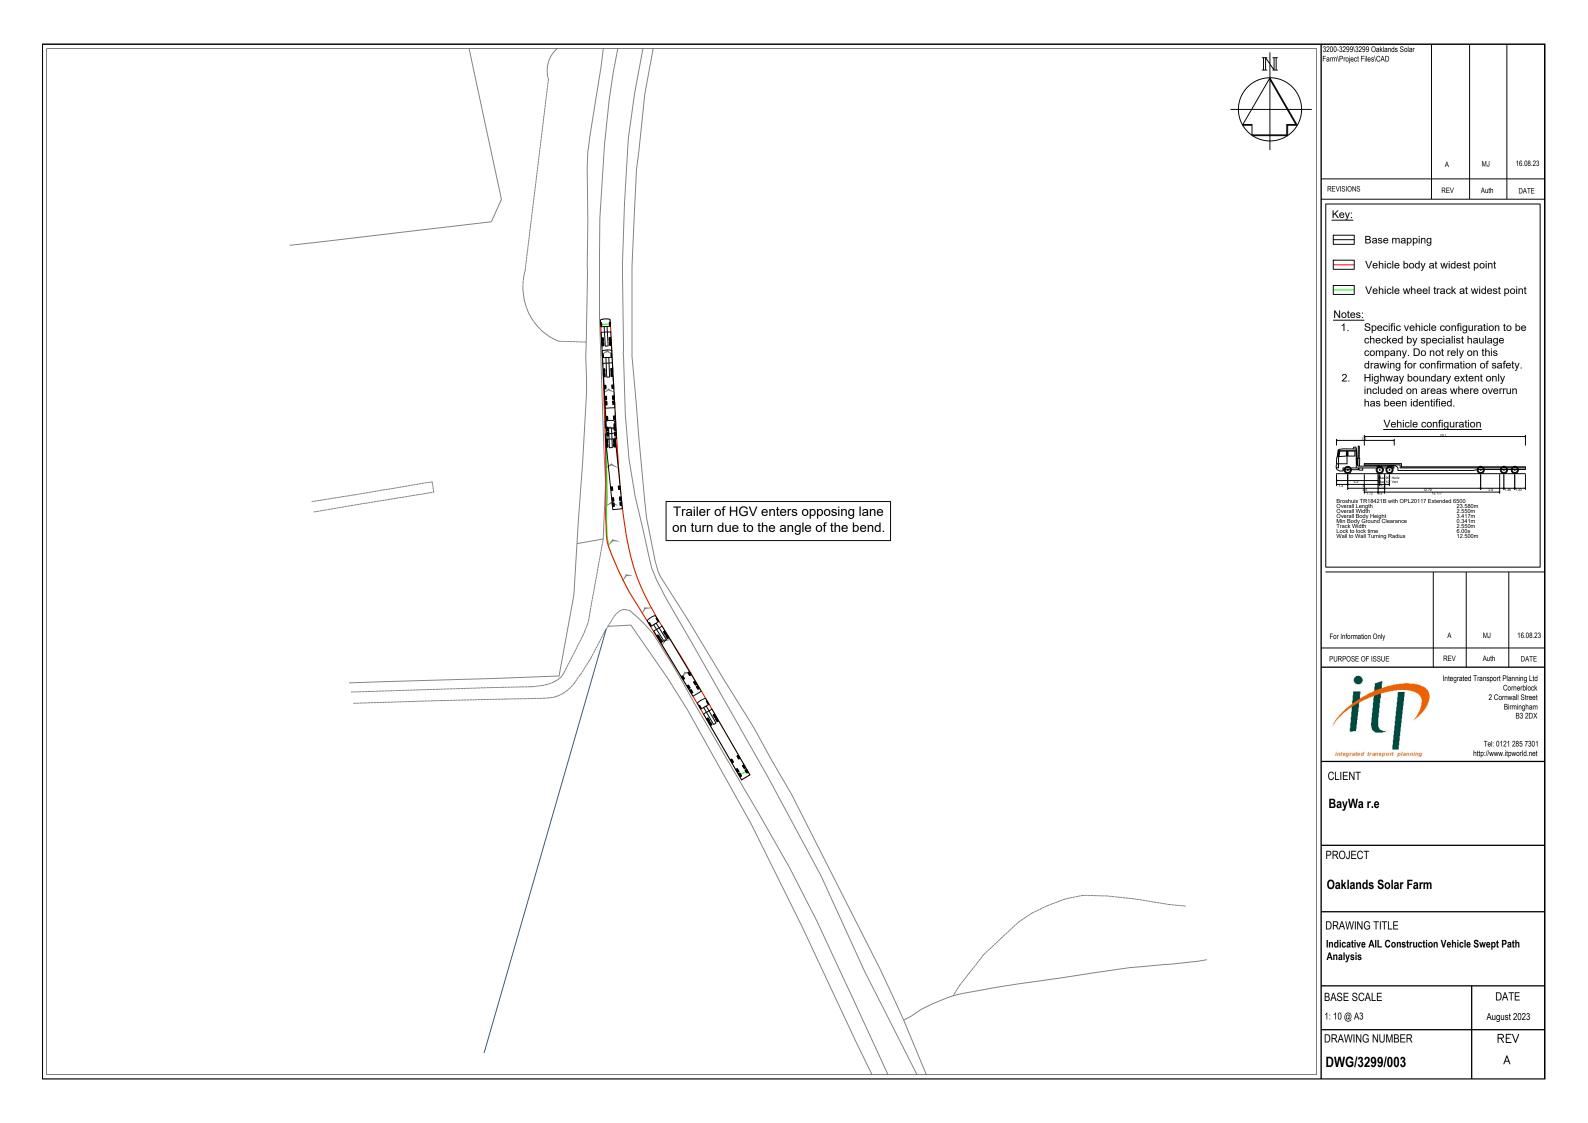

## Indicative Abnormal Load Swept Path Analysis

Swept path analysis of the anticipated abnormal load vehicle traveling along the proposed Abnormal Indivisible Load route, including highway boundary.