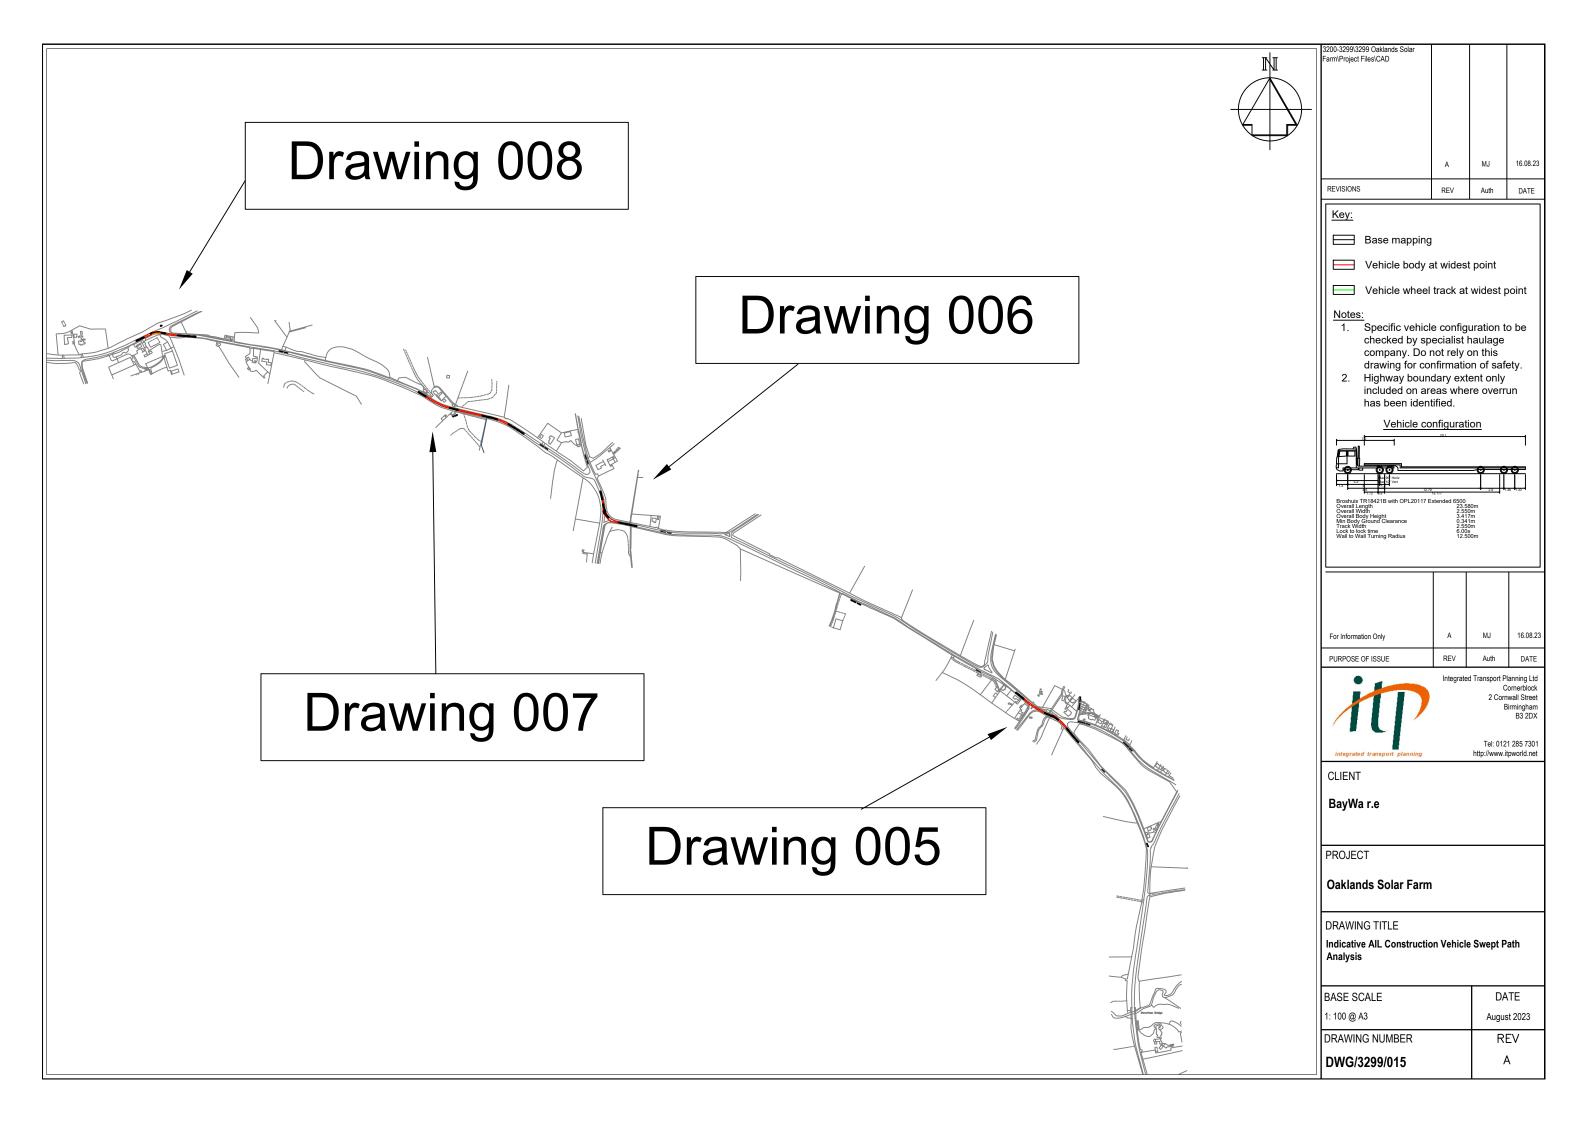

## Indicative Abnormal Load Swept Path Analysis

Swept path analysis of the anticipated abnormal load vehicle traveling along the proposed Abnormal Indivisible Load route, including highway boundary.