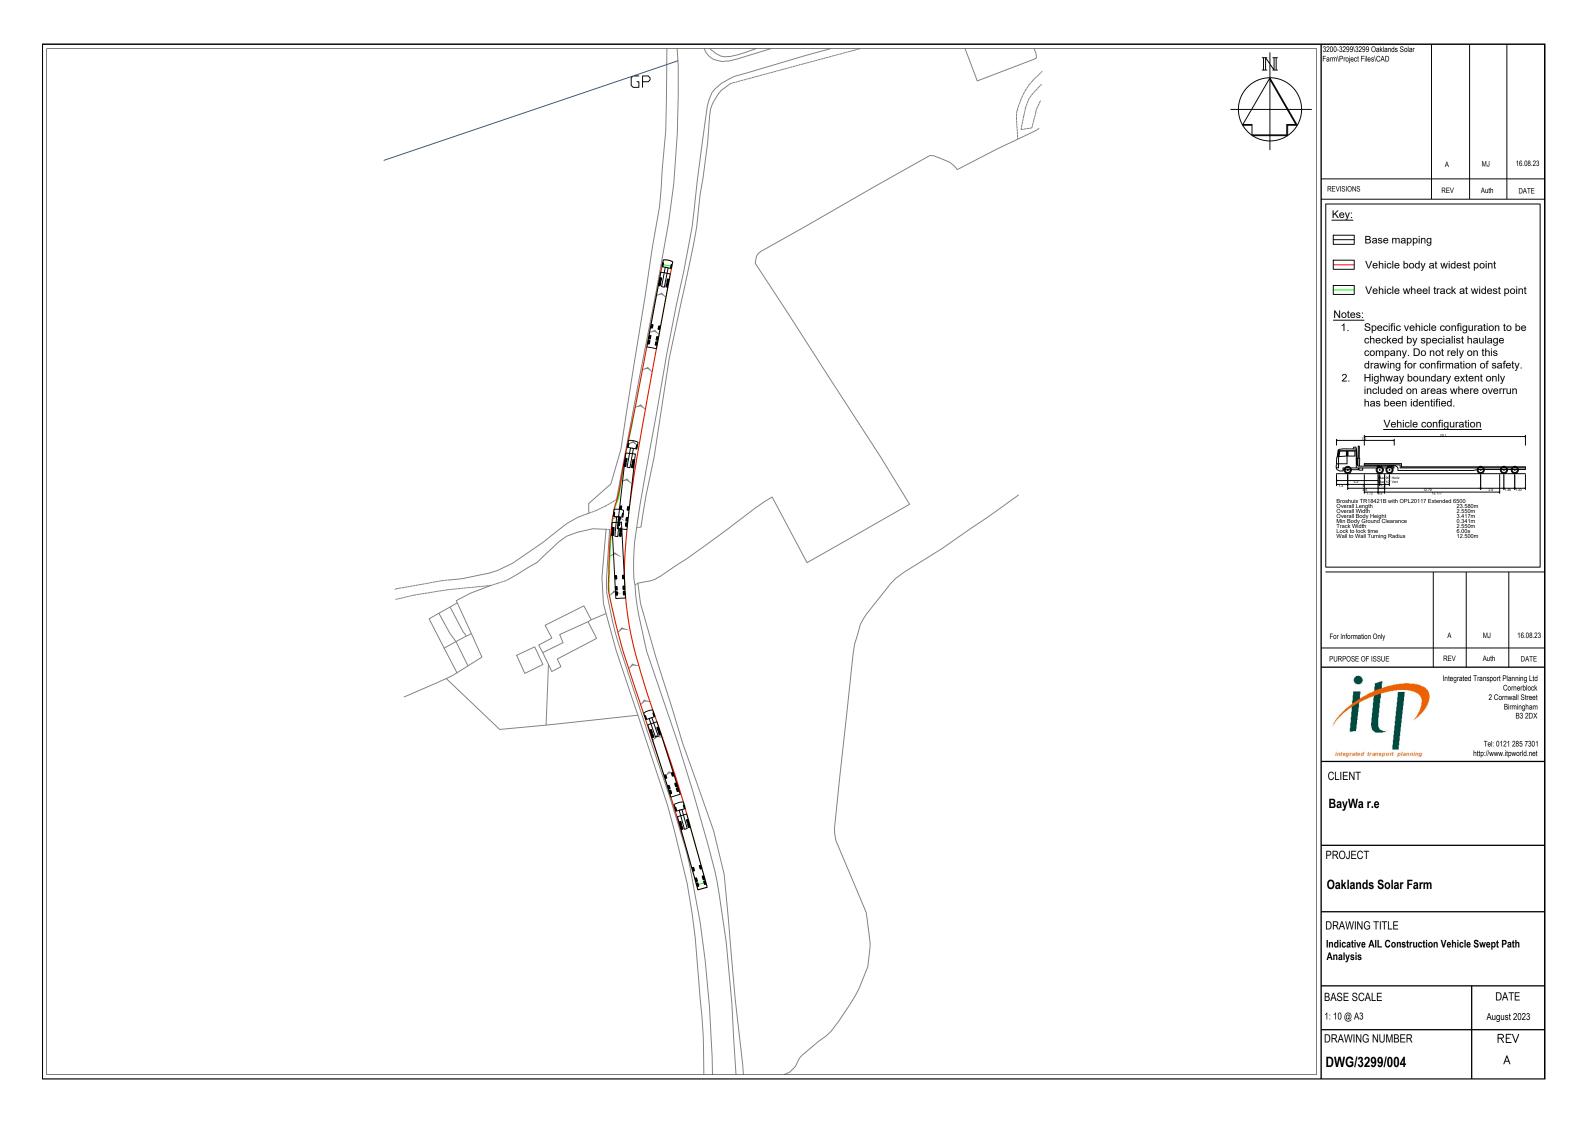

## Indicative Abnormal Load Swept Path Analysis

Swept path analysis of the anticipated abnormal load vehicle traveling along the proposed Abnormal Indivisible Load route, including highway boundary.