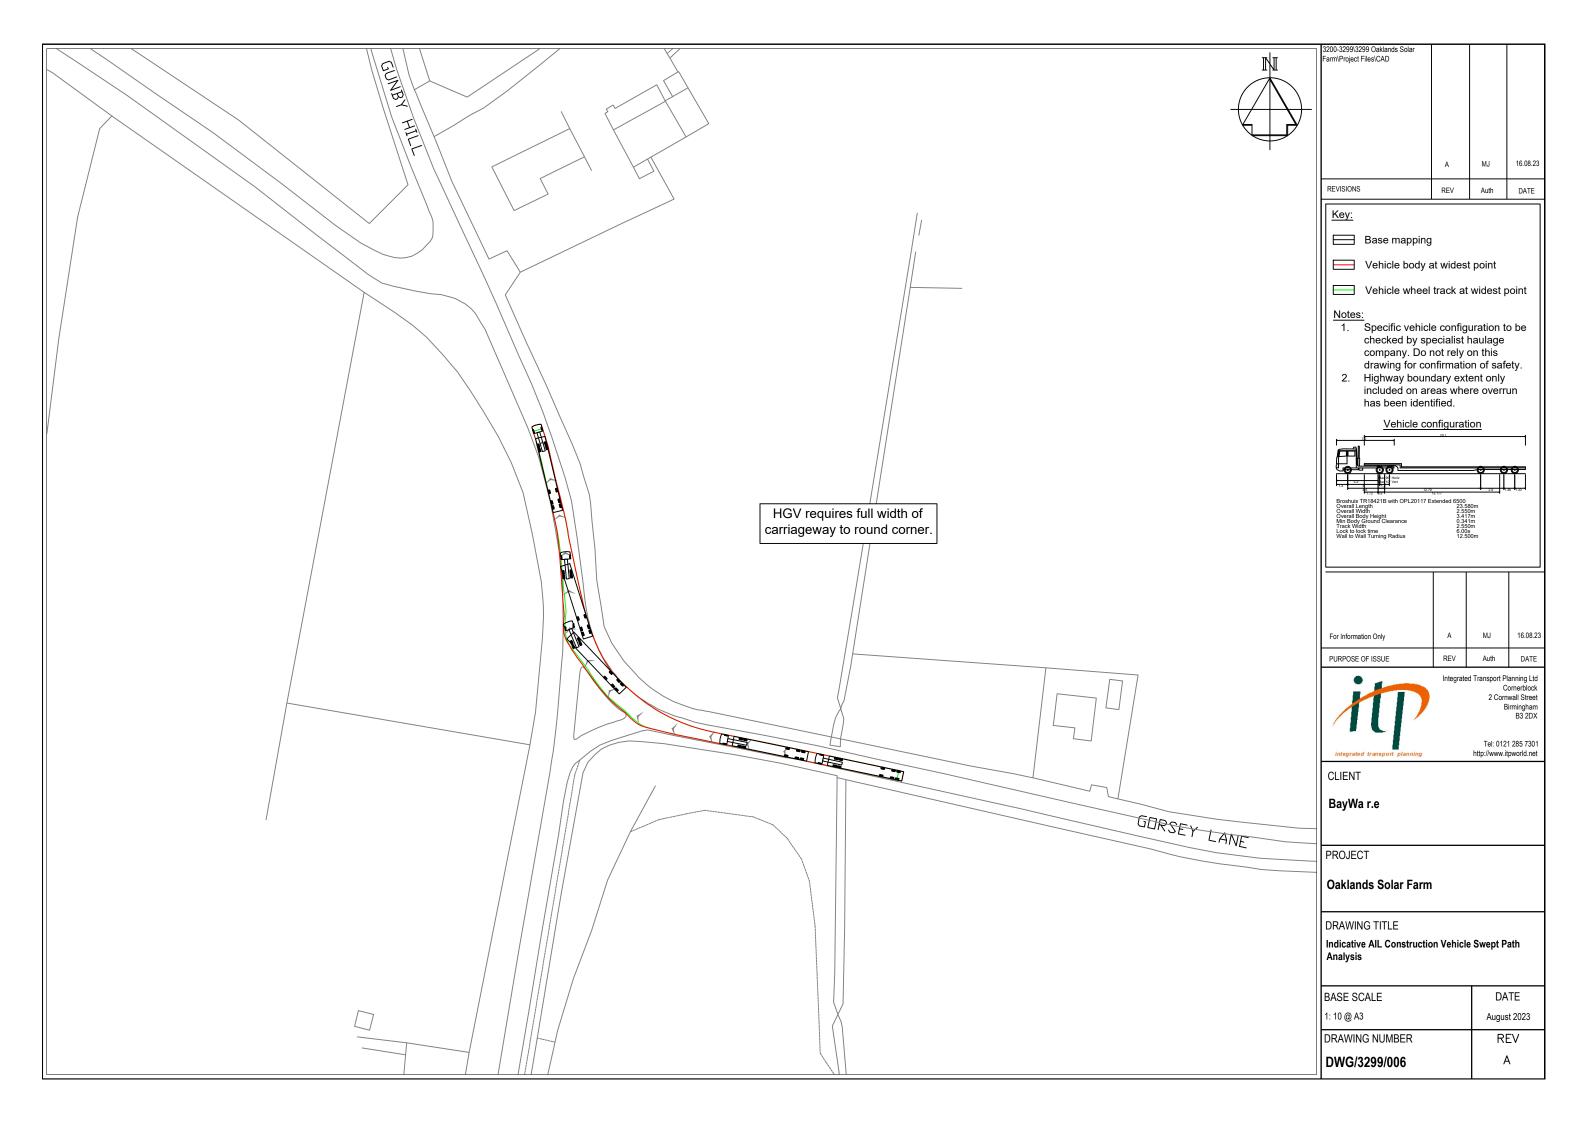

## Indicative Abnormal Load Swept Path Analysis

Swept path analysis of the anticipated abnormal load vehicle traveling along the proposed Abnormal Indivisible Load route, including highway boundary.