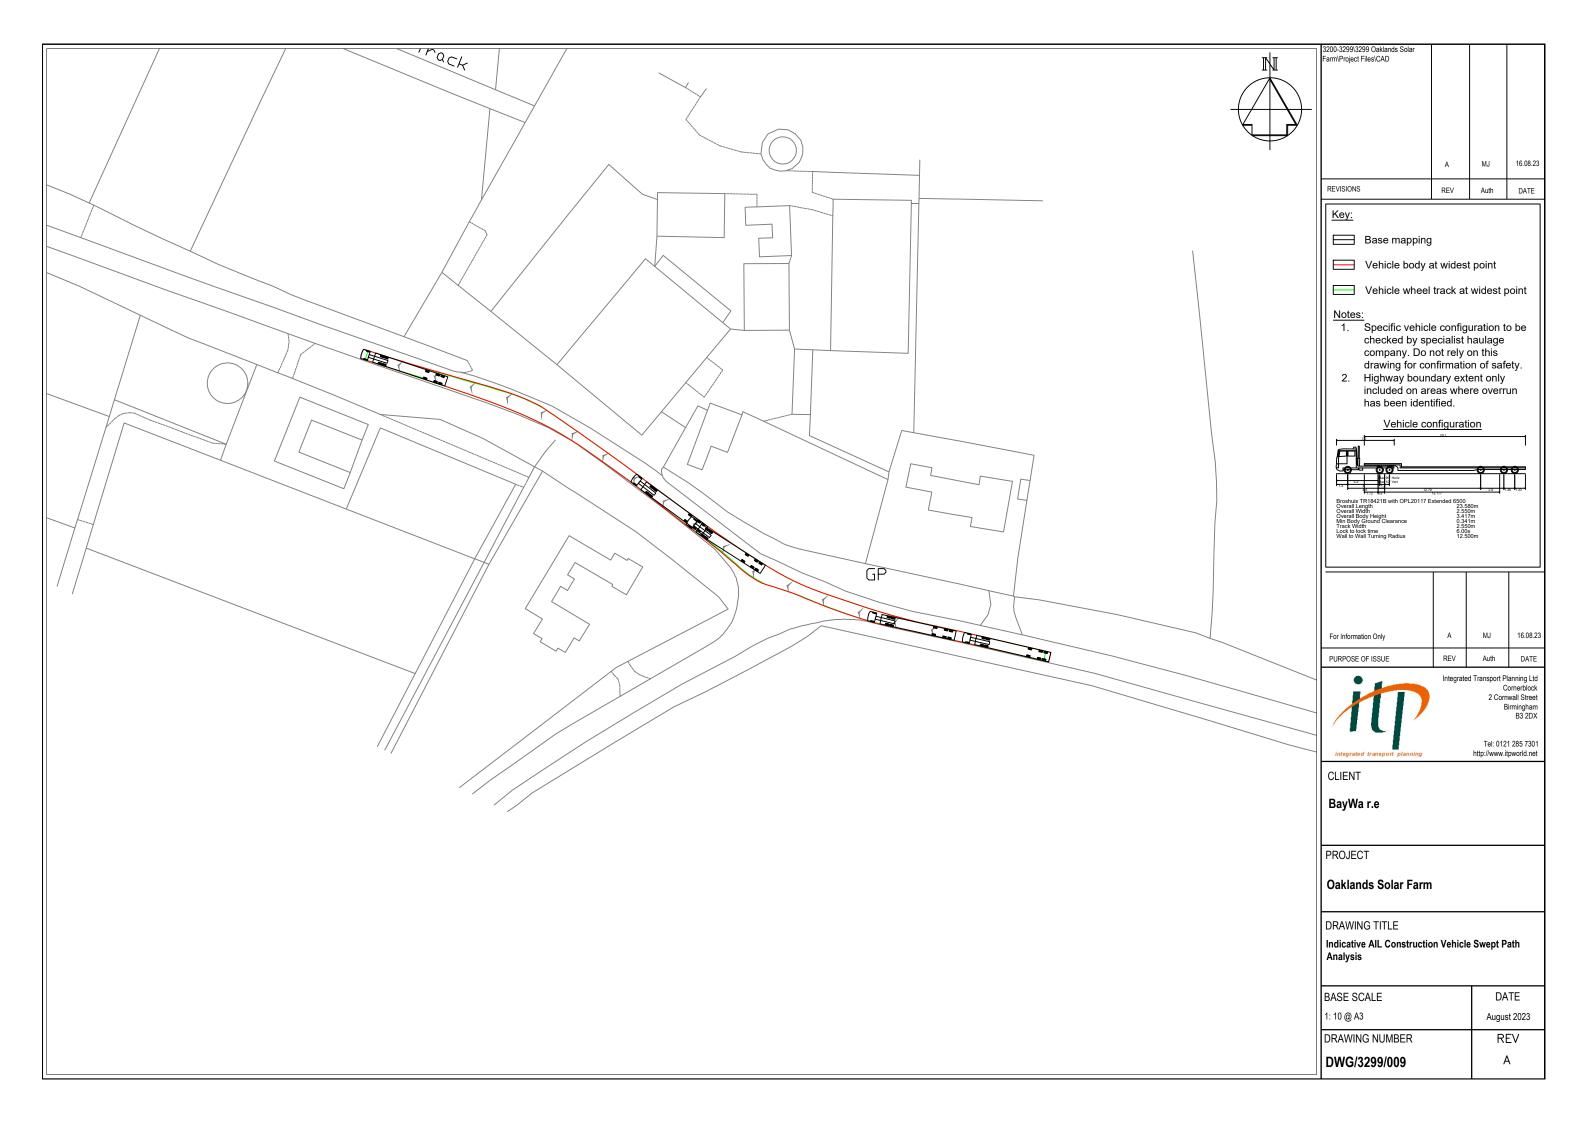

## Indicative Abnormal Load Swept Path Analysis

Swept path analysis of the anticipated abnormal load vehicle traveling along the proposed Abnormal Indivisible Load route, including highway boundary.