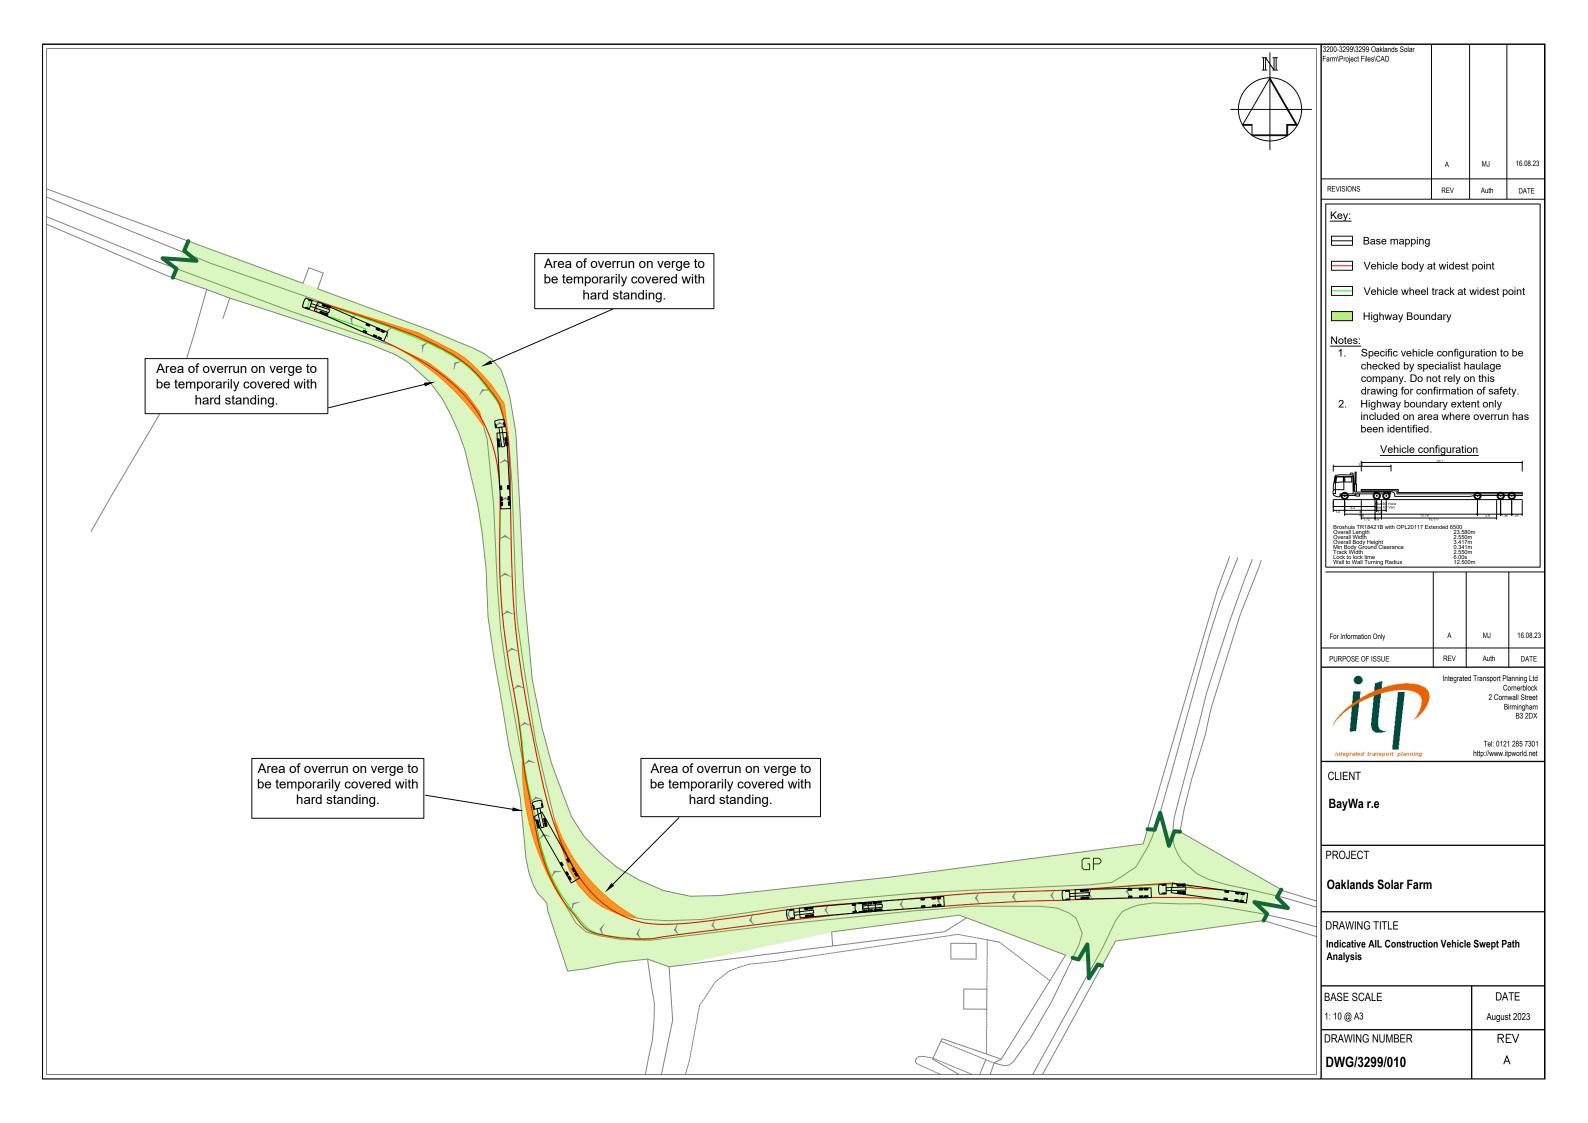

## Indicative Abnormal Load Swept Path Analysis

Swept path analysis of the anticipated abnormal load vehicle traveling along the proposed Abnormal Indivisible Load route, including highway boundary.