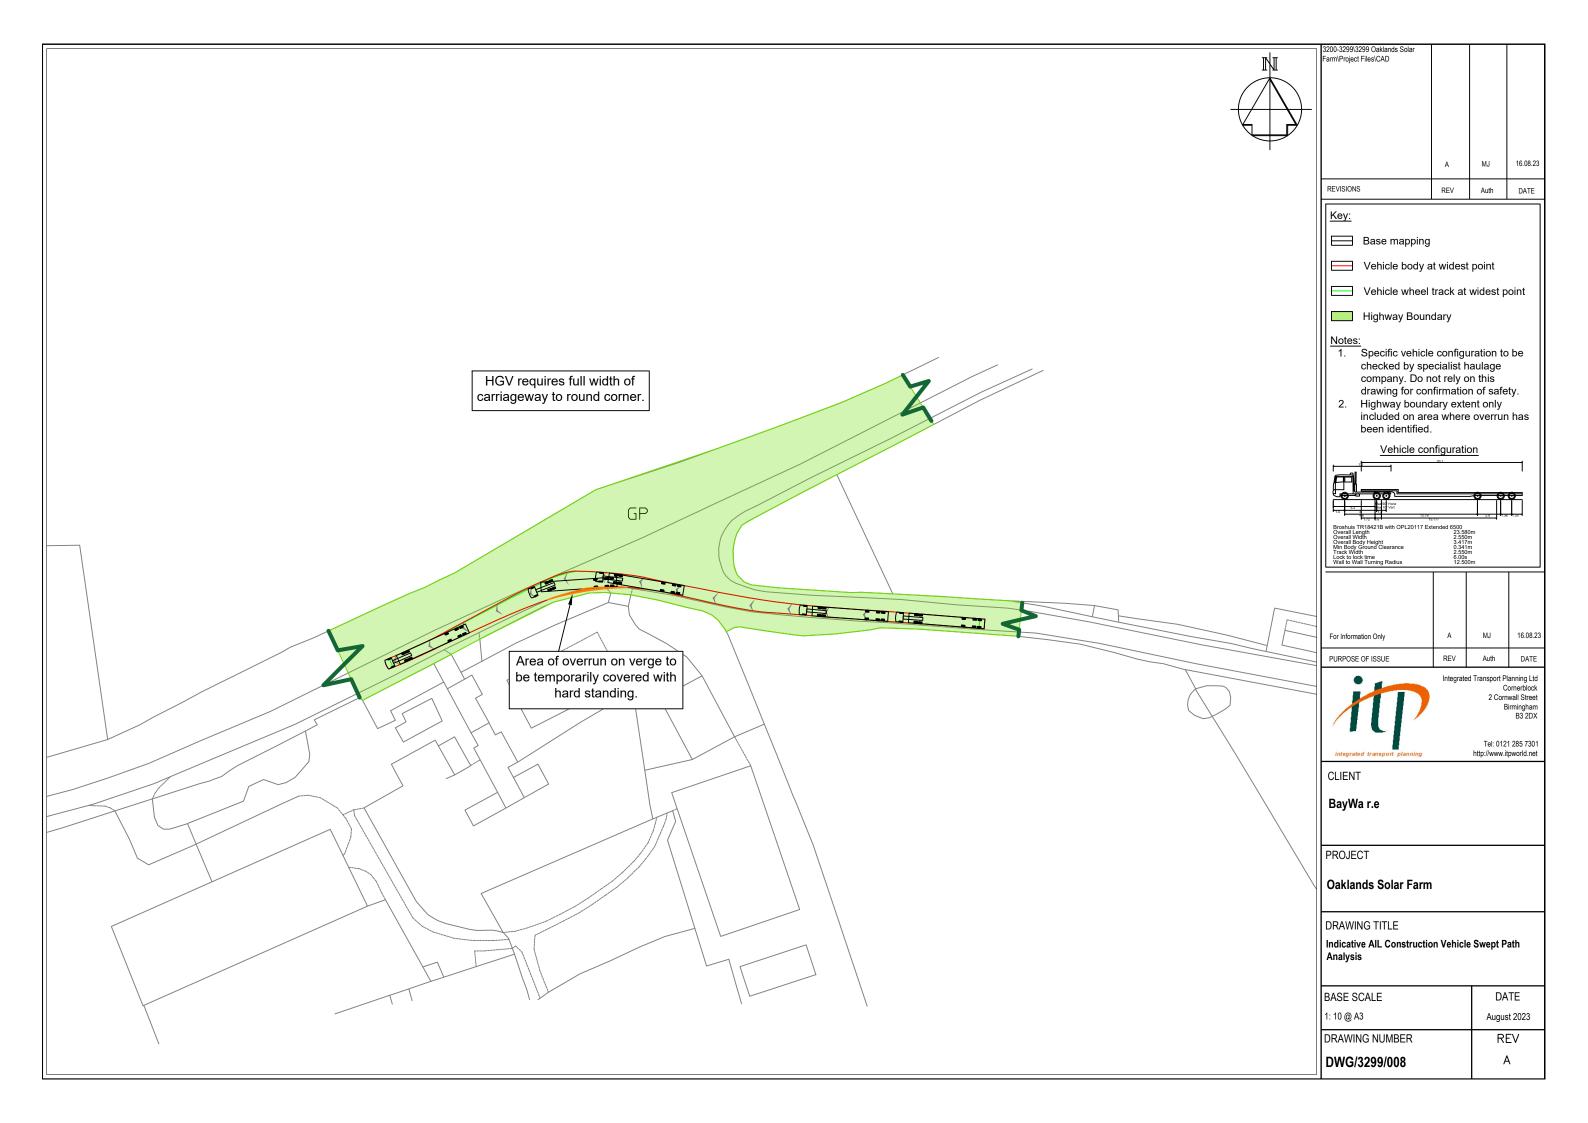

## Indicative Abnormal Load Swept Path Analysis

Swept path analysis of the anticipated abnormal load vehicle traveling along the proposed Abnormal Indivisible Load route, including highway boundary.