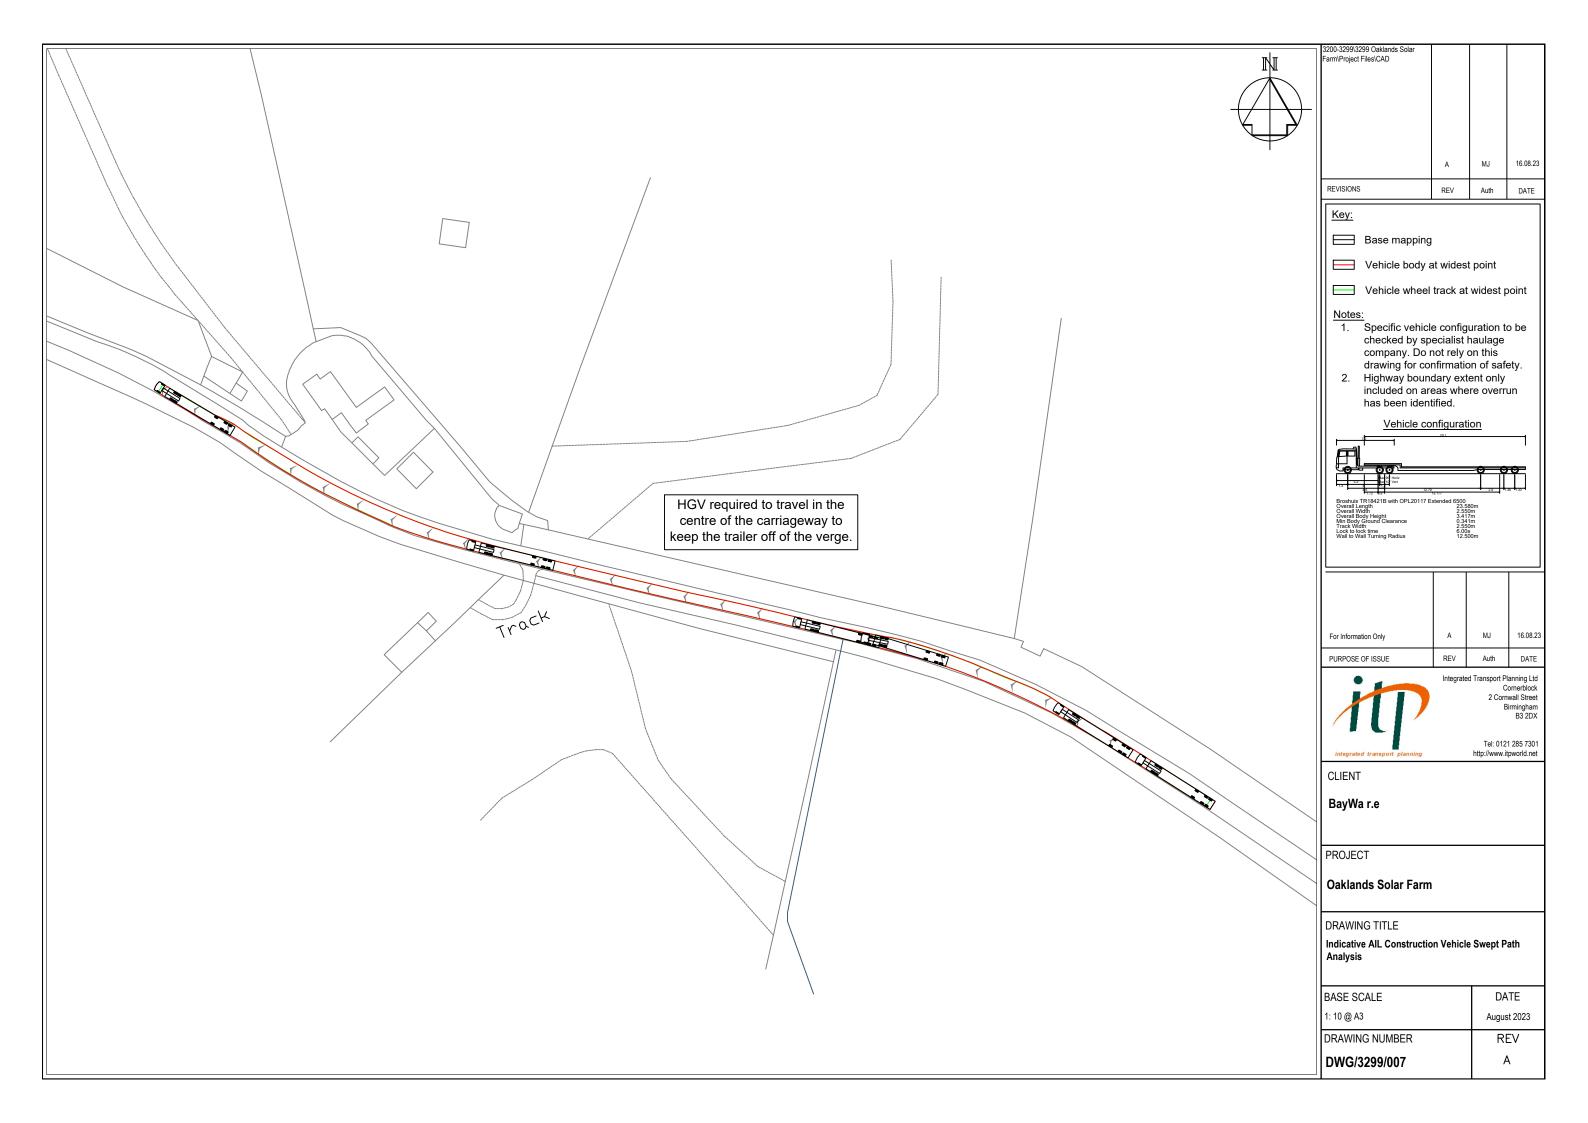

## Indicative Abnormal Load Swept Path Analysis

Swept path analysis of the anticipated abnormal load vehicle traveling along the proposed Abnormal Indivisible Load route, including highway boundary.