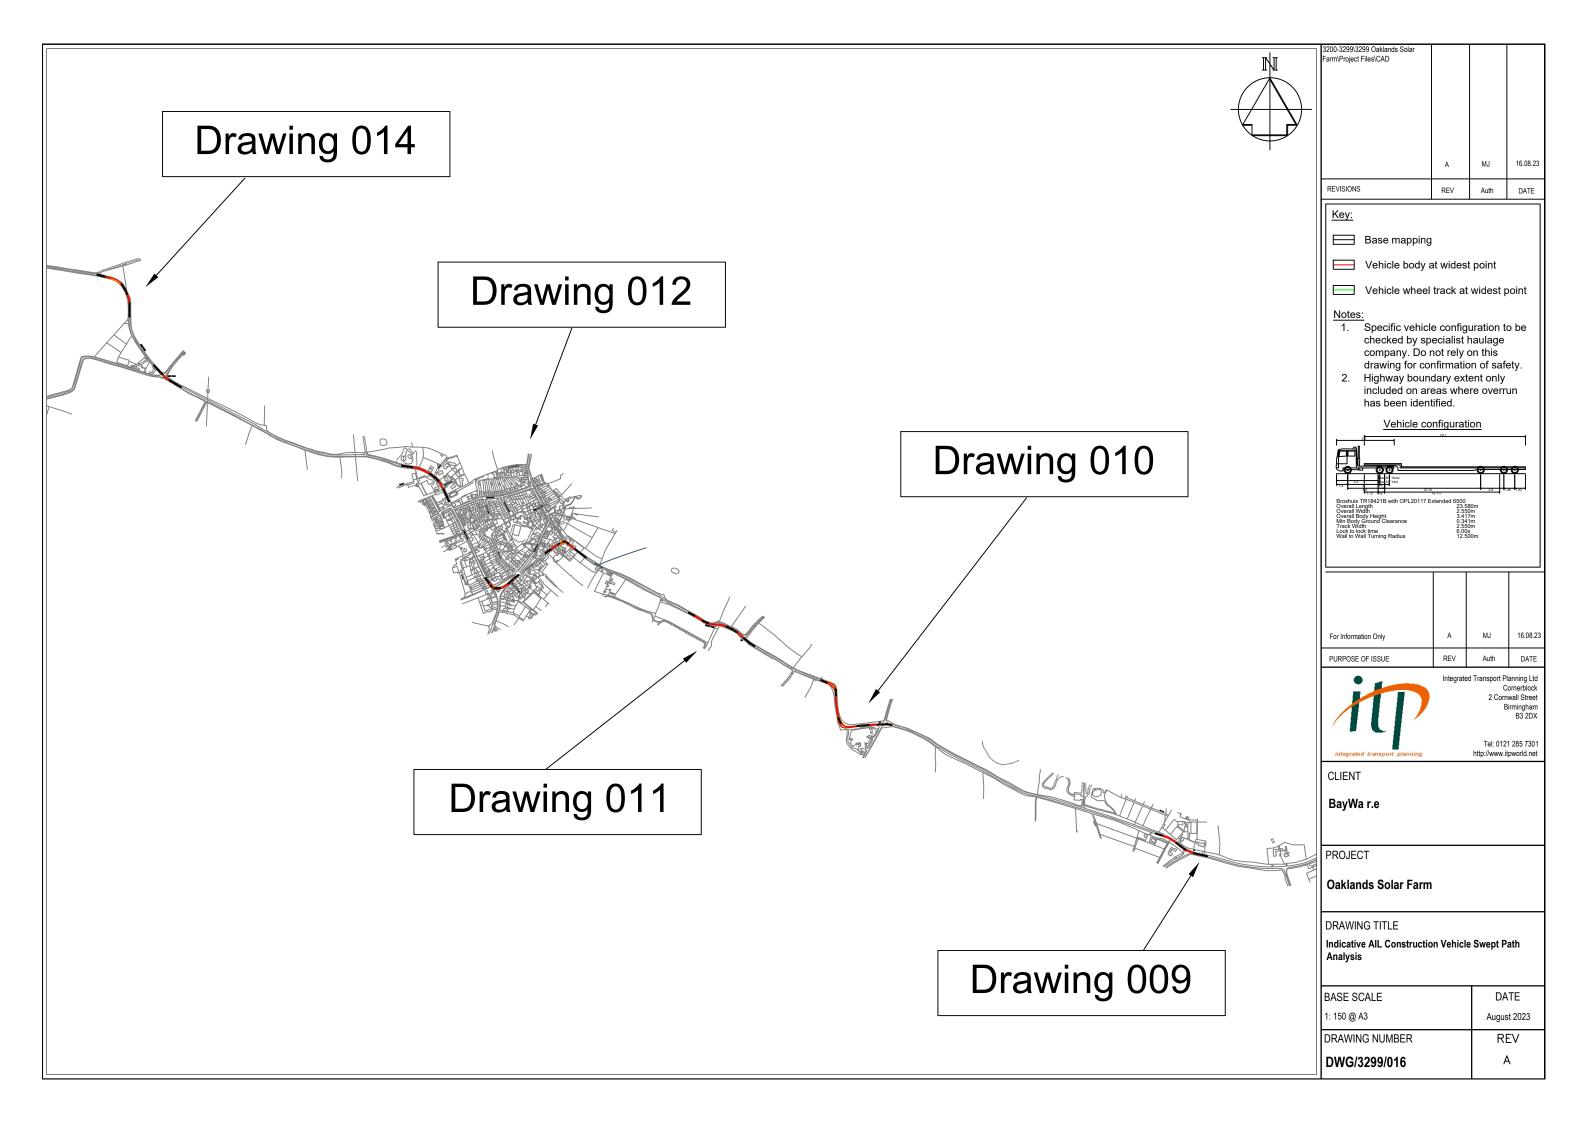

## Indicative Abnormal Load Swept Path Analysis

Swept path analysis of the anticipated abnormal load vehicle traveling along the proposed Abnormal Indivisible Load route, including highway boundary.